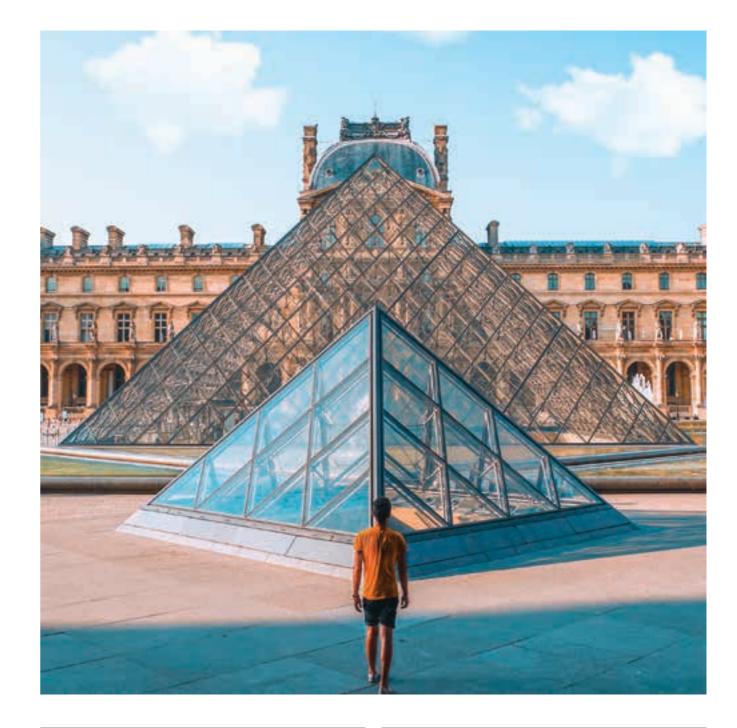

Paris: Choose 3 from the following: Louvre Museum or Orsay Museum, the Eiffel Tower or "bateau-mouche" boat tour and shopping tour, Le Marais, Notre Dame (Île de la cité) & Île Saint-Louis, Sainte Chapelle & the Latin Quarter, Panthéon, quartier Mouffetard or le jardin du Luxembourg, Cité des sciences, Musée des arts et métiers, Palais de la découverte, Les Invalides, Napoleon's tomb and Musée Rodin, Musée du quai Branly