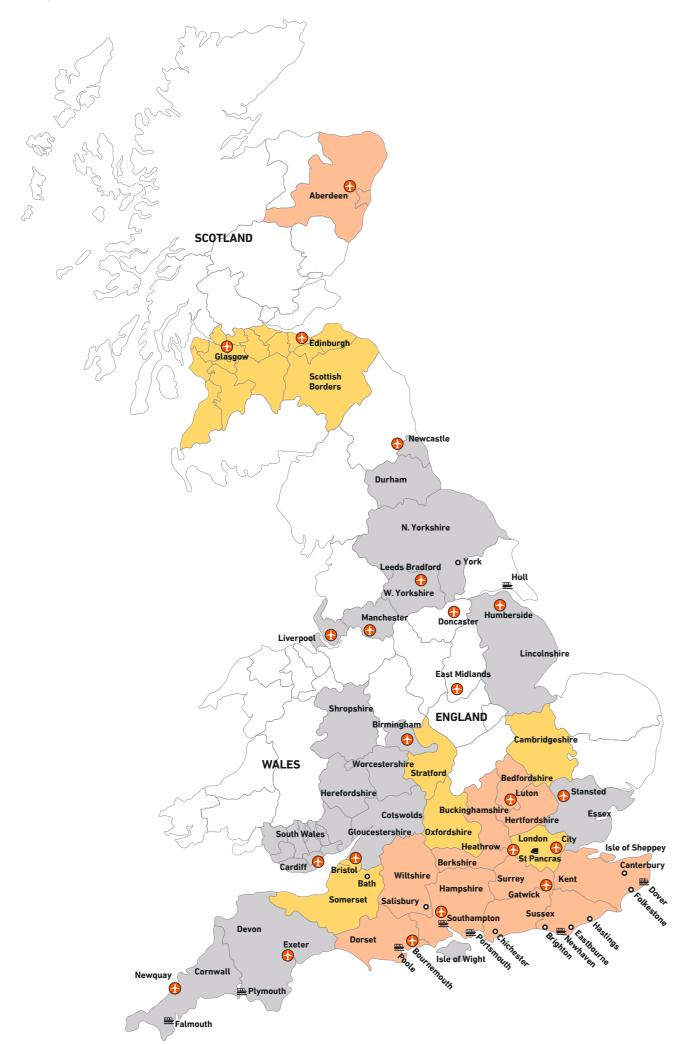

# **CULTURAL VISITS**

### **Aberdeen**

Choose 3 from the following: Maritime Museum, University & Cathedral, Aberdeen Art Gallery, Gordon's Highlander Museum, Glendronach Whisky Distillery, Johnstons of Elgin, Dean's Visitor Centre, Dunnottar Castle, Fettercairn Distillery, St Cyrus Nature Reserve, Montrose Wildlife Centre

### Bath (16+)

Choose 3 from the following: Roman Baths, Assembly Rooms & Fashion Museum, shopping in Bath Centre, Bath's Georgian Architecture (including the Circus & Queen Square), The Crescents of Bath, Royal Victoria Park & Botanical Gardens, Jane Austen's Museum & Pulteney Street (where she lived), a Bath walk (Canal walk, Skyline walk, Ghost walk or Comedy walk), Prior Park Landscape, Museum of Bath Architecture, Beckford's Tower & Museum, Herschel Museum of Astronomy, American Museum in Britain, Bath Postal Museum, Holburne Museum

### **Berkshire & Buckinghamshire**

Choose 3 from the following: Windsor boat trip,
Runnymede boat trip, Bentley Priory Museum, Ruislip
Lido Railway, Ealing Abbey, Spitfire Simulator & Air
Transport Auxiliary, Windsor shops, Pitzhanger Manor
Museum, The Gunnersbury Museum, The Natural History
Museum, Uxbridge Shopping Mall, Animal Rangers
Holyport, Bekonscot model village, Boulters Lock & Ray
Mill Island

### Birmingham

Choose 3 from the following: Dudley Zoo and Castle, Sea Life centre, trip to Stratford, Birmingham Museum and Art Gallery, Lichfield Cathedral & town, Black Country Living & Working Museum

### Cambridgeshire

Choose 3 from the following: University Colleges tour, Open Bus Tour, Fitzwilliam Museum, Punting tour of the River Cam, University Botanic Gardens, Wren Museum, Grantchester Village & The Orchard Tea Garden, Museum of Anthropology & Archeology, Ely & Ely Cathedral, Museum of Cambridge, Sedgwick Museum,

### Edinburgh

Choose 3 from the following: Edinburgh Zoo or Edinburgh Castle or The Royal Yacht Britannia, Rosslyn Chapel, National Museum of Scotland, Museum of Childhood, National Portrait Gallery, National Gallery of Modern Art. For over 18s: pub tour, whisky tasting

### Glasgow

Choose 3 from the following: Glasgow Science Centre, Sharmanka Kinetic theatre (static statues), The Ghost Walk of Glasgow, shopping in Glasgow's Style Mile, Kelvingrove Art Gallery & Museum, Gallery of Modern Art, Burrell Collection, Museum of Transport, Glasgow Cathedral & The Crypt of Saint Mungo, Charles Rennie Mackintosh Experience, University of Glasgow, House for an Art Lover, The Hunterian, The Lighthouse (Scotland's Centre for design & architecture), The Mackintosh House, The Mackintosh Church, Ruchill Church Hall, Scotland Street School Museum, Willow Tea Rooms. For the Football fans: Visit of Ibrox Stadium (home of the Glasgow Rangers), Hampden Park (Scotland's National Stadium), The Football Museum & the Stadium (+ score a goal on the field!).

### **Gloucestershire**

Choose 3 from the following: A festival (horse-racing, performing arts, music, poetry, comedy, literature, science, jazz; food & drink, etc. depending on time of year and student's interests), Cotswold villages, Sudeley, Berkeley or Warwick Castle, Ragley Hall, Blenheim Palace, Cribbs Causeway shopping centre, Puzzlewood, Kingsholm Rugby Stadium, Clearwell Caves, Dean Heritage Centre, Cotswold Motoring Museum, The Wilson (art & architecture), Hidcote Manor Garden or Kiftsgate Court Gardens

### **Kent East**

Choose 3 from the following: Dover Castle, Walmer Castle, Canterbury City Tour (including shopping, Canterbury Tales and the Cathedral), a zoo, a wildlife park, Broadstairs (including Dickens House Museum & Botany Bay), Margate (including Turner Gallery, boutiques & artisan shops), Folkestone (including the Creative Corner shops & cafes with artists' workshops & galleries), White Cliffs Walk, Rye Medieval Town

### Kent North

Choose 3 from the following: Dickens World, Chatham Dockyard, Rochester Castle, Rochester Cathedral, Blue Water Shopping Centre, Leeds Castle, Upnor Castle

### **Kent West**

Choose 3 from the following: Historic Tunbridge Wells Pantiles area, Lewes Castle, Sea Life Centre, Llama Farm, Brighton Museum, Bateman's, Battle Abbey, Penshurst Place, Hever Castle

### Lincolnshire

Choose 3 from the following: Aviation Heritage Museum, Grimsby Fishing Heritage Centre, York Railway Museum, Normanby Hall, Scawby Hall, Gainsborough Old Hall, Lincoln Castle, Tattershall Castle, Burghley House

### Liverpool

Choose 2 visits from: 1. Liverpool FC tour or Blue Planet Aquarium 2. River Explorer (Ferry) + Spaceport 3. Planetarium + World Museum 4. Albert Dock: Maritime Museum + Slavery Museum or Tate Gallery 5. Beatles Tour (inside the homes of John Lennon & Paul McCartney)

### **Manchester**

Sea Life Centre OR Manchester United FC tour + 2 visits from Museum of Science and Industry, Manchester Museum, City Art Gallery, Trafford Shopping Centre

Choose 3 from the following: Castle Keep, the Baltic Centre for Contemporary Art, The Bridges over the Tyne, The Great North Museum, St. James Park (Sports Direct ARENA, home to Newcastle United Football Club). Tynemouth Priory & Castle in Tynemouth village, Blue Reef Aquarium

### **Oxford**

Choose 3 from the following: Blenheim Palace or Harry Potter Tour of Oxford, Oxford University Tour, Tour C.S. Lewis's Home, City Walking Tour, Cotswold Wildlife Park, Ashmolean Museum, Natural History Museum, Science Museum, Oxford Botanical Garden, Oxford's Covered Market

### **Scottish Borders**

Full-day trip to Edinburgh: includes road trip through stunning landscapes and visit of Edinburgh city centre

### **Stratford**

Choose 3 from the following: Shakespeare's house, Warwick Castle, Holy Trinity Church, Coventry Transport Museum, Herbert Art Gallery, Redwings Horse Sanctuary, the MAD Museum, Anne Hathaway's Cottage, Magic Alley, Tudor World Museum, Butterfly Farm, Rother Street market

### Sussex

Choose 3 from the following: Historic Brighton Lanes, Lewes Castle, Sea Life Centre, Llama Farm, Brighton Museum, Batemans, Arundel Castle, Smugglers Caves Experience

### Wiltshire South

Choose 3 from the following: Salisbury Cathedral & Close & Mompesson House, Stonehenge or Avebury, walking tour of the medieval city of Salisbury to include: Salisbury Market, The Guildhall, River Avon and Queen Elizabeth Gardens, Old Sarum, Wilton, Salisbury shopping trip

### Yorkshire North

Choose 3 from the following: York Minster, Jorvik Viking Centre, York Castle Museum, Yorkshire Museum, National Railway Museum, River Cruise to Bishopthorpe Palace, Yorkshire Air Museum, City Walls Walks, Archaeological dig