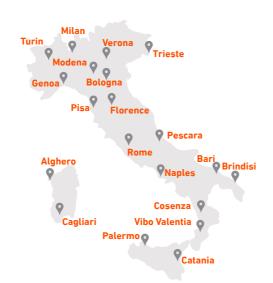

 $^{38}$ 

English in Italy on request: is also available in the following regions: Lake Maggiore, Venice, Florence, Naples, Rome, Turin.

### **Cultural visits**

Bologna (Emilia-Romagna): Choose 3 from the following: Piazza Maggiore, the leaning Towers, Saint Petronius Church, Archiginnasio, Bologna National Gallery, Sanctuary of Santa Maria della Vita

Modena (Emilia-Romagna): Choose 3 from the following: Modena Cathedral, Ghirlandina Tower, Piazza Grande, Albinelli Market, Museum Palace, Enzo Ferrari Museum, Museum of Picture Cards (Panini)

Trieste (Friuli-Venezia Giulia): Choose 3 from the following: Piazza Unità d'Italia, Audace Pier, Victory Lighthouse, Saint Giusto Cathedral, Miramare Castle, Roman Theatre, Giant Cave, Sistiana Bay

Genoa (Liguria): Choose 3 from the following: The old town and Caruggi, Royal Palace, Palazzi dei Rolli, Strada Nuova Museums, San Lorenzo Cathedral, Lighthouse of Genoa, Ancient Port, Spianata Castelletto, Galata Maritime Museum, Aguarium of Genoa

Milan (Lombardy): Choose 3 from the following: Milan Cathedral, Galleria Vittorio Emanuele II, La Scala Opera House. Brera Art Gallery, Via Napoleone Fashion District, Sforza Castle, Last Supper Museum, Basilica of Saint Ambrose, Walk down the Naviglio Grande

Catania (Sicily): Choose 3 from the following: Catania Cathedral, Piazza del Duomo, Via Etnea Shopping Street, Teatro Massimo Bellini, Ursino Castle and Museum, Benedictine Monastery, the Roman Amphitheatre of Catania

Palermo (Sicily): Choose 3 from the following: Palermo Cathedral, the Palatine Chapel, Palace of the Normans, Teatro Massimo, Co-Cathedral of St Mary of the Admiral, Capuchin Abbey and Catacombs, Saint John of the Hermits, Piazza Pretoria

Florence (Tuscany): Choose 3 from the following: Florence Cathedral, Giotto's Campanile, Palazzo Vecchio, Piazza della Signoria, Bargello Museum (Statue of David), Ponte Vecchio, Basilica of the Holy Cross, Uffizi Palace and Gallery, Church of Santa Maria Novella

Pistoia (Tuscany): Choose 3 from the following: Cathedral Square, Cathedral of St Zeno, Palazzo del Comune, St Zeno Baptistery, Saint John Fuoricivitas Church, Church of Saint

Verona (Veneto): Choose 3 from the following: Verona Arena, Juliet's House, Castelvecchio Museum, Basilica of Saint Zeno, Piazza delle Erbe, the Bridges of Verona, Piazza Brà, Piazza dei Signori

### Rome: €90 supplement

Choose 3 from the following: Colosseo & Campidoglio, San Pietro & Castel Sant'Angelo, Piazza Navona & Pantheon, surrounding town: Frascati, Nemi, Palestrina, Tivoli or Zagarolo

Turin (Piedmont): Walking tour of the city centre including Piazza Castello, Parco del Valentino and Duomo di Torino, plus choice of 2 of the following visits depending on the family's location and the student's interests: 1. Egyptian Museum 2. The National Cinema Museum 3. Palazzo Madama 4. The National Automobile Museum 5. Juventus Stadium 6. Reggia di Venaria & Gardens + Castle of La Mandria